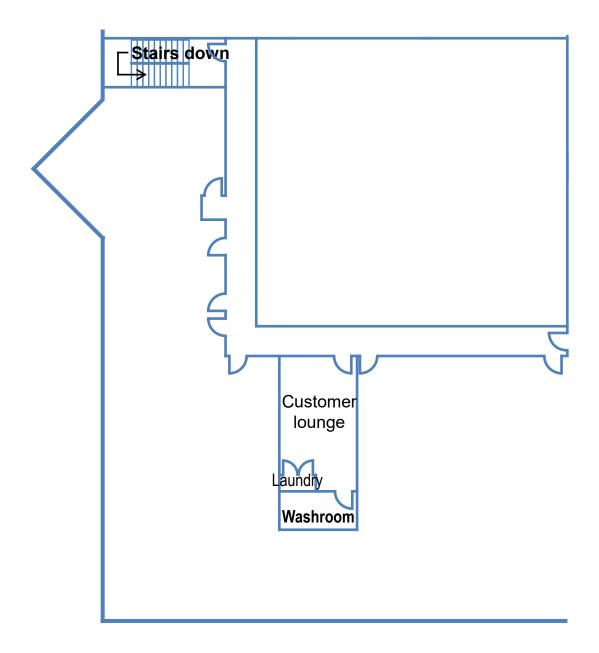

# Interior Layout Main Floor

# Interior Layout Second Floor

#### Restrooms

For your convenience, two restrooms are available for your use. The first is located at the back of the coffee area on the main floor; the second is at the back of the customer lounge on the second floor. Please refer to the dealership interior layout in this booklet.

# **Customer Lounge**

Our customer lounge is located on the second floor just to the left of the end of the corridor. It includes a telephone, work stations, computer, wi-fi, television, magazines, coffee, and water for your enjoyment. It also includes a washroom with shower and laundry facilities which are available for your use.

#### **Shower**

A shower is available for your use in the restroom located at the back of the customer lounge on the second floor.

# Laundry

Laundry facilities are available for your use in the laundry room located at the back of the customer lounge on the second floor. You may get laundry tabs from the reception desk or the service counter, or from the back service counter after 9:00 at night.