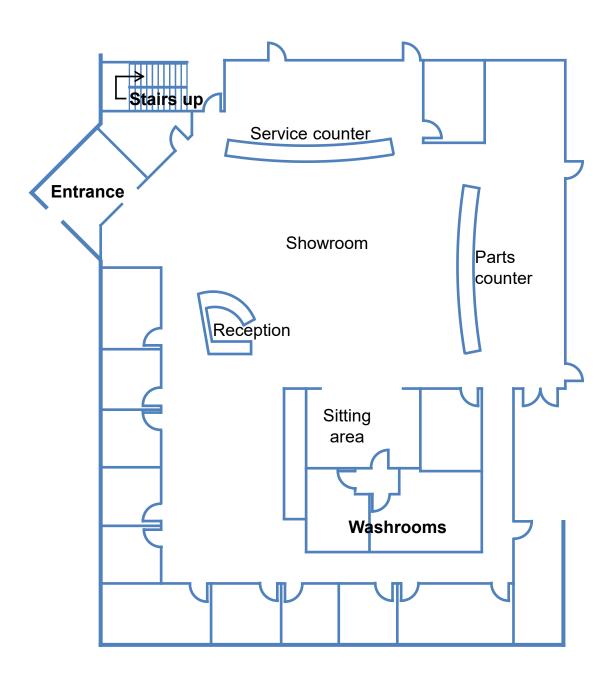

# Interior Layout Main Floor

#### Restrooms

For your convenience, two restrooms are available for your use. The first is located at the back of the coffee area on the main floor; the second is at the back of the customer lounge on the second floor. Please refer to the dealership interior layout in this booklet.

# **Sitting Area**

There is a sitting area located just off the showroom on the main floor, which has tables and chairs as well as coffee and water for your refreshment. Our brochure racks are situated beside the tables.

# **Vending Machine**

The vending machine is located off the sitting area on the main floor, which is located just off the showroom.

# **Customer Lounge**

Our customer lounge is located on the second floor just to the left of the end of the corridor. It includes a telephone, work stations, computer, wi-fi, television, magazines, coffee, and water for your enjoyment. It also includes a washroom with shower and laundry facilities which are available for your use.