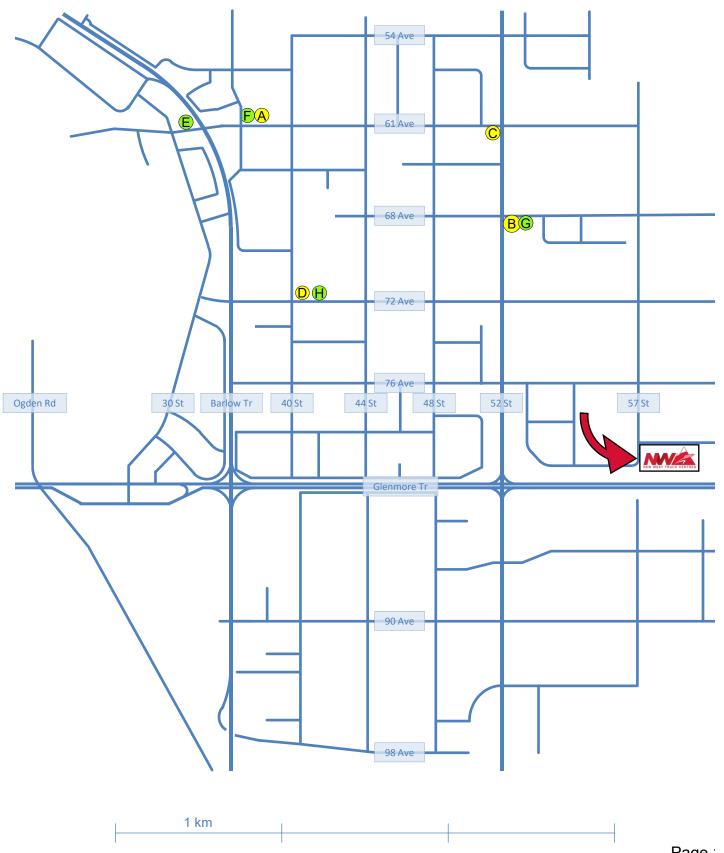

# Lodging

(see map on following page)

| A | Deerfoot Inn              | 11500 35th St SE       | (403) 236-7529 |
|---|---------------------------|------------------------|----------------|
| B | Glenmore Inn              | 2720 Glenmore Trail SE | (403) 279-8611 |
| C | Roadking Inns Motel       | 4949 Barlow Trail SE   | (403) 273-4949 |
| D | Service Plus Inn & Suites | 3503 114th Ave SE      | (403) 256-5352 |

# **Truck Stops**

(see map on following page)

| E | Calgary Fuel stop Truck Stop      | 2515 50th Ave SE     | (403) 236-2515 |
|---|-----------------------------------|----------------------|----------------|
| F | Petro Pass Truck Stop             | 5215 61st Ave SE     | (403) 215-1451 |
| G | Pilot Flying J Truck Stop         | 11511 40th St SE     | (403) 720-0904 |
| H | Roadking Travel Centre Truck Stop | 4949 Barlow Trail SE | (403) 273-4949 |

### **Cardlocks**

(see map on following page)

|   | Chevron Cardlock          | 4055 106th Ave SE | (403) 236-3187 |
|---|---------------------------|-------------------|----------------|
| J | Co-op Cardlock            | 5250 50th Ave SE  | (403) 299-4444 |
| K | Husky Cardlock            | 5225 106th Ave SE | (403) 236-5225 |
|   | Pilot Flying J Fuel Stop  | 4216 72nd Ave SE  | (403) 236-2404 |
| M | Robertson Mohawk Cardlock | 6811 52nd St SE   | (403) 531-5700 |

### **Truck Washes**

(see map on following page)

| N  | Supreme Truck and Car Wash | 5412 56th Ave SE  | (403) 236-8300 |
|----|----------------------------|-------------------|----------------|
| UV | Supreme Truck and Car Wash | 34 12 3011 AVE 3L | (400) 200-00   |

# Lodging, Truck Stops, Cardlocks, Truck Washes

(see list on preceding page)

1 km