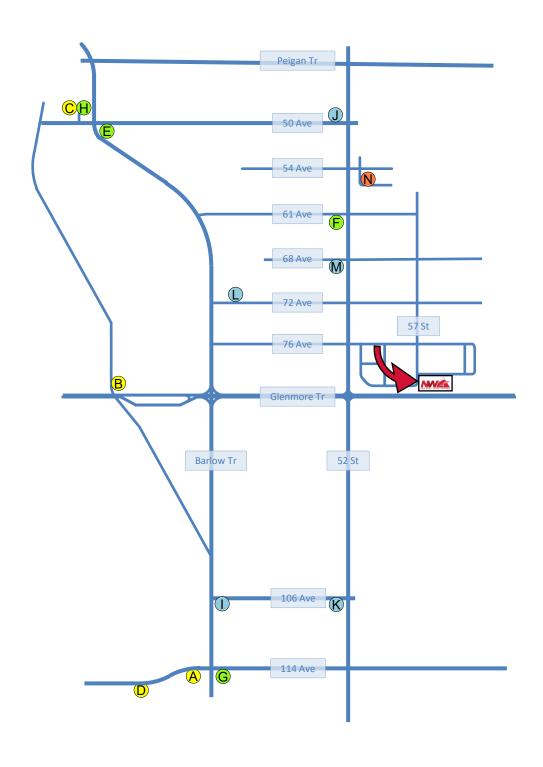

# **Restaurants**

(see map on following page)

| A              | A & W                            | 5325 72nd Ave SE                   | (403) 720-2515                          |
|----------------|----------------------------------|------------------------------------|-----------------------------------------|
| B              | Aegean Grill                     | 4113 61 Ave SE                     | (403) 203-7300                          |
| C              | All Beef Catering and Eatery     | 10 - 5200 64th Ave SE              | (403) 291-2513                          |
| D              | Big Rock Grill                   | 5555 76th Ave SE                   | (403) 236-1606                          |
| E              | Brewster's Brew Pub              | 5519 53rd Street SE                | (403) 723-2739                          |
| F              | Dairy Queen                      | 5308 68 Ave SE                     | (403) 279-3552                          |
| G              | Desert Pita Lebanese Grill       | 109 – 5303 68 <sup>th</sup> Ave SE | (403) 264-4495                          |
| $oldsymbol{H}$ | Edo                              | 5329 72nd Ave SE                   | (403) 723-0563                          |
|                | Edo                              | 3619 61st Ave SE                   | (403) 723-2290                          |
| J              | Glenmore Deli                    | 2750A Glenmore Trail SE            | (403) 279 -6113                         |
| K              | Glenmore Inn                     | 2720 Glenmore Trail SE             | (403) 279-8611                          |
|                | Gondola Pizza                    | 2758 Glenmore Trail SE             | (403) 236-8575                          |
| M              | Gusto's Restaurant               | 28 - 7003 30th St SE               | (403) 236-1040                          |
| N              | Mary's Deli                      | 3716 56th Ave SE                   | (403) 279-2142                          |
| 0              | McDonald's                       | 5326 72nd Ave SE                   | (403) 663-4390                          |
| <b>P</b>       | Mr. Sub                          | 5329 72nd Ave SE                   | (403) 663-8636                          |
| Q              | Partners Dining Lounge           | 3715 61st Ave SE                   | (403) 279-7877                          |
| R              | Subs 'n Such                     | 3518 62nd Ave SE                   | (403) 279-7830                          |
| S              | Subway                           | 210 - 3619 61st Ave SE             | (403) 720-6022                          |
| <b>T</b>       | Subway                           | 5303 68th Ave SE                   | (403) 720-3888                          |
| <u>U</u>       | Taco Time                        | 220 - 3619 61st Ave SE             | (403) 279-8937                          |
| V              | Tandoori Palace                  | 2742 Glenmore Trail SE             | (403) 720-6669                          |
| W              | Tim Hortons                      | 152 - 5303 68th Ave SE             | (403) 255-1299                          |
| X              | Tim Hortons                      | 3619 61st Ave SE                   | (403) 236-2123                          |
| Y              | Tim Hortons                      | 5279 72nd Ave SE                   | (403) 236-1110                          |
| <b>Z</b>       | Vietnam International Restaurant | 3716 61st Ave SE                   | (403) 236-0078                          |
| 1              | Vietnamese Village               | 500 – 3619 61st Ave SE             | (403) 289-2699                          |
| 2              |                                  |                                    |                                         |
| 3              | Wonton King                      | 5330 72nd Ave SE                   |                                         |
| 4              | Blue Danube                      | 7800 30th St SE                    | (403) 236-4224                          |
| 5              | Whippt Desserts                  | 5329 72 Ave SE                     | (587) 471-1032                          |
| 6              | Feast of India                   | 5329 72 Ave SE                     | (403) 294-1177                          |
| 7              |                                  |                                    | (,,,,,,,,,,,,,,,,,,,,,,,,,,,,,,,,,,,,,, |
| 8              | Rise N Shine Breakfast Place     | 5330 72 Ave SE                     | (403) 271-5170                          |
| 9              | Ken's Chinese Restaurant         | 2118 Glenmore Ct SE                | (403) 279-4471                          |

# Restaurants

(see list on preceding page)

# **Convenience Stores**

(see map on following page)

| A | Foothills Foods          | 3716 61st Ave SE       | (403) 279-2031 |
|---|--------------------------|------------------------|----------------|
| B | Circle K                 | 156 - 5303 68th Ave SE | (403) 203-4706 |
| C | Petro pass Truck Stop    | 5303 68th Ave SE       | (403) 215-1451 |
| D | Pilot Flying J Fuel Stop | 4216 72nd Ave SE       | (403) 236-2404 |

# **Automated Tellers**

(see map on following page)

| E              | Canadian Western Bank    | 6127 Barlow Trail SE   | (403) 269-9882 |
|----------------|--------------------------|------------------------|----------------|
| F              | Foothills Foods          | 3716 61st Ave SE       | (403) 279-7370 |
| G              | Money Mart               | 156 - 5303 68th Ave SE | (403) 215-1451 |
| $oldsymbol{H}$ | Pilot Flying J Fuel Stop | 4216 72nd Ave SE       | (403) 236-2404 |

# **Convenience Stores and Automated Tellers**

(see list on preceding page)

# Lodging

(see map on following page)

| A | Deerfoot Inn              | 11500 35th St SE       | (403) 236-7529 |
|---|---------------------------|------------------------|----------------|
| B | Glenmore Inn              | 2720 Glenmore Trail SE | (403) 279-8611 |
| C | Roadking Inns Motel       | 4949 Barlow Trail SE   | (403) 273-4949 |
| D | Service Plus Inn & Suites | 3503 114th Ave SE      | (403) 256-5352 |

# **Truck Stops**

(see map on following page)

| E | Calgary Fuel stop Truck Stop      | 2515 50th Ave SE     | (403) 236-2515 |
|---|-----------------------------------|----------------------|----------------|
| F | Petro Pass Truck Stop             | 5215 61st Ave SE     | (403) 215-1451 |
| G | Pilot Flying J Truck Stop         | 11511 40th St SE     | (403) 720-0904 |
| H | Roadking Travel Centre Truck Stop | 4949 Barlow Trail SE | (403) 273-4949 |

### **Cardlocks**

(see map on following page)

|   | Chevron Cardlock          | 4055 106th Ave SE | (403) 236-3187 |
|---|---------------------------|-------------------|----------------|
| J | Co-op Cardlock            | 5250 50th Ave SE  | (403) 299-4444 |
| K | Husky Cardlock            | 5225 106th Ave SE | (403) 236-5225 |
|   | Pilot Flying J Fuel Stop  | 4216 72nd Ave SE  | (403) 236-2404 |
| M | Robertson Mohawk Cardlock | 6811 52nd St SE   | (403) 531-5700 |

### **Truck Washes**

(see map on following page)

| N  | Supreme Truck and Car Wash | 5412 56th Ave SE  | (403) 236-8300 |
|----|----------------------------|-------------------|----------------|
| UV | Supreme Truck and Car Wash | 34 12 3011 AVE 3L | (400) 200-00   |

# Lodging, Truck Stops, Cardlocks, Truck Washes

(see list on preceding page)

1 km