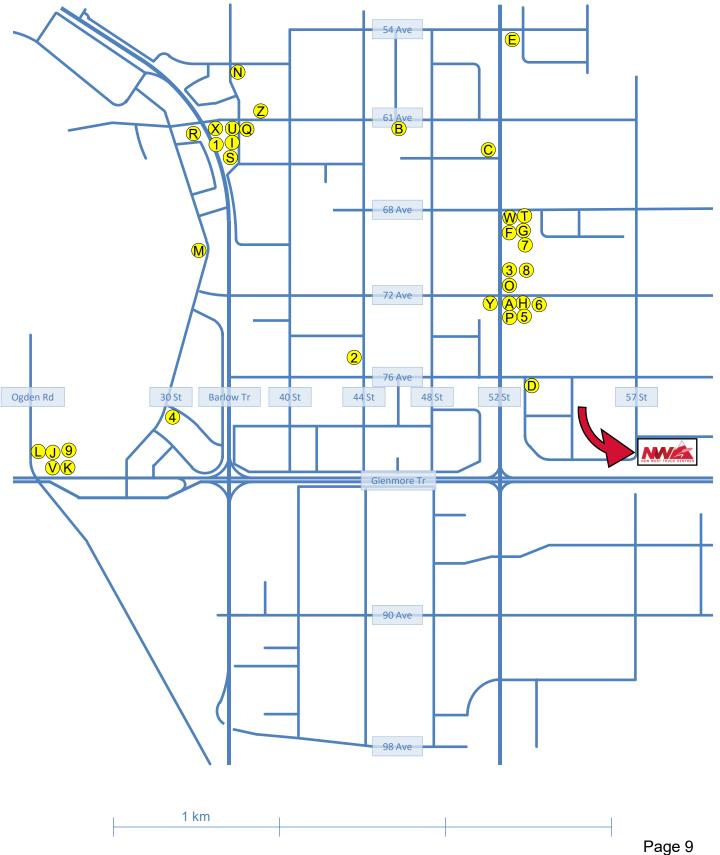

# **Restaurants**

(see map on following page)

| A              | A & W                            | 5325 72nd Ave SE                   | (403) 720-2515                          |
|----------------|----------------------------------|------------------------------------|-----------------------------------------|
| B              | Aegean Grill                     | 4113 61 Ave SE                     | (403) 203-7300                          |
| C              | All Beef Catering and Eatery     | 10 - 5200 64th Ave SE              | (403) 291-2513                          |
| D              | Big Rock Grill                   | 5555 76th Ave SE                   | (403) 236-1606                          |
| E              | Brewster's Brew Pub              | 5519 53rd Street SE                | (403) 723-2739                          |
| F              | Dairy Queen                      | 5308 68 Ave SE                     | (403) 279-3552                          |
| G              | Desert Pita Lebanese Grill       | 109 – 5303 68 <sup>th</sup> Ave SE | (403) 264-4495                          |
| $oldsymbol{H}$ | Edo                              | 5329 72nd Ave SE                   | (403) 723-0563                          |
|                | Edo                              | 3619 61st Ave SE                   | (403) 723-2290                          |
| J              | Glenmore Deli                    | 2750A Glenmore Trail SE            | (403) 279 -6113                         |
| K              | Glenmore Inn                     | 2720 Glenmore Trail SE             | (403) 279-8611                          |
|                | Gondola Pizza                    | 2758 Glenmore Trail SE             | (403) 236-8575                          |
| M              | Gusto's Restaurant               | 28 - 7003 30th St SE               | (403) 236-1040                          |
| N              | Mary's Deli                      | 3716 56th Ave SE                   | (403) 279-2142                          |
| 0              | McDonald's                       | 5326 72nd Ave SE                   | (403) 663-4390                          |
| <b>P</b>       | Mr. Sub                          | 5329 72nd Ave SE                   | (403) 663-8636                          |
| Q              | Partners Dining Lounge           | 3715 61st Ave SE                   | (403) 279-7877                          |
| R              | Subs 'n Such                     | 3518 62nd Ave SE                   | (403) 279-7830                          |
| S              | Subway                           | 210 - 3619 61st Ave SE             | (403) 720-6022                          |
| <b>T</b>       | Subway                           | 5303 68th Ave SE                   | (403) 720-3888                          |
| <u>U</u>       | Taco Time                        | 220 - 3619 61st Ave SE             | (403) 279-8937                          |
| V              | Tandoori Palace                  | 2742 Glenmore Trail SE             | (403) 720-6669                          |
| W              | Tim Hortons                      | 152 - 5303 68th Ave SE             | (403) 255-1299                          |
| X              | Tim Hortons                      | 3619 61st Ave SE                   | (403) 236-2123                          |
| Y              | Tim Hortons                      | 5279 72nd Ave SE                   | (403) 236-1110                          |
| <b>Z</b>       | Vietnam International Restaurant | 3716 61st Ave SE                   | (403) 236-0078                          |
| 1              | Vietnamese Village               | 500 – 3619 61st Ave SE             | (403) 289-2699                          |
| 2              |                                  |                                    |                                         |
| 3              | Wonton King                      | 5330 72nd Ave SE                   |                                         |
| 4              | Blue Danube                      | 7800 30th St SE                    | (403) 236-4224                          |
| 5              | Whippt Desserts                  | 5329 72 Ave SE                     | (587) 471-1032                          |
| 6              | Feast of India                   | 5329 72 Ave SE                     | (403) 294-1177                          |
| 7              |                                  |                                    | (,,,,,,,,,,,,,,,,,,,,,,,,,,,,,,,,,,,,,, |
| 8              | Rise N Shine Breakfast Place     | 5330 72 Ave SE                     | (403) 271-5170                          |
| 9              | Ken's Chinese Restaurant         | 2118 Glenmore Ct SE                | (403) 279-4471                          |

# Restaurants

(see list on preceding page)

# **Convenience Stores**

(see map on following page)

| A | Foothills Foods          | 3716 61st Ave SE       | (403) 279-2031 |
|---|--------------------------|------------------------|----------------|
| B | Circle K                 | 156 - 5303 68th Ave SE | (403) 203-4706 |
| C | Petro pass Truck Stop    | 5303 68th Ave SE       | (403) 215-1451 |
| D | Pilot Flying J Fuel Stop | 4216 72nd Ave SE       | (403) 236-2404 |

# **Automated Tellers**

(see map on following page)

| E              | Canadian Western Bank    | 6127 Barlow Trail SE   | (403) 269-9882 |
|----------------|--------------------------|------------------------|----------------|
| F              | Foothills Foods          | 3716 61st Ave SE       | (403) 279-7370 |
| G              | Money Mart               | 156 - 5303 68th Ave SE | (403) 215-1451 |
| $oldsymbol{H}$ | Pilot Flying J Fuel Stop | 4216 72nd Ave SE       | (403) 236-2404 |

# **Convenience Stores and Automated Tellers**

(see list on preceding page)