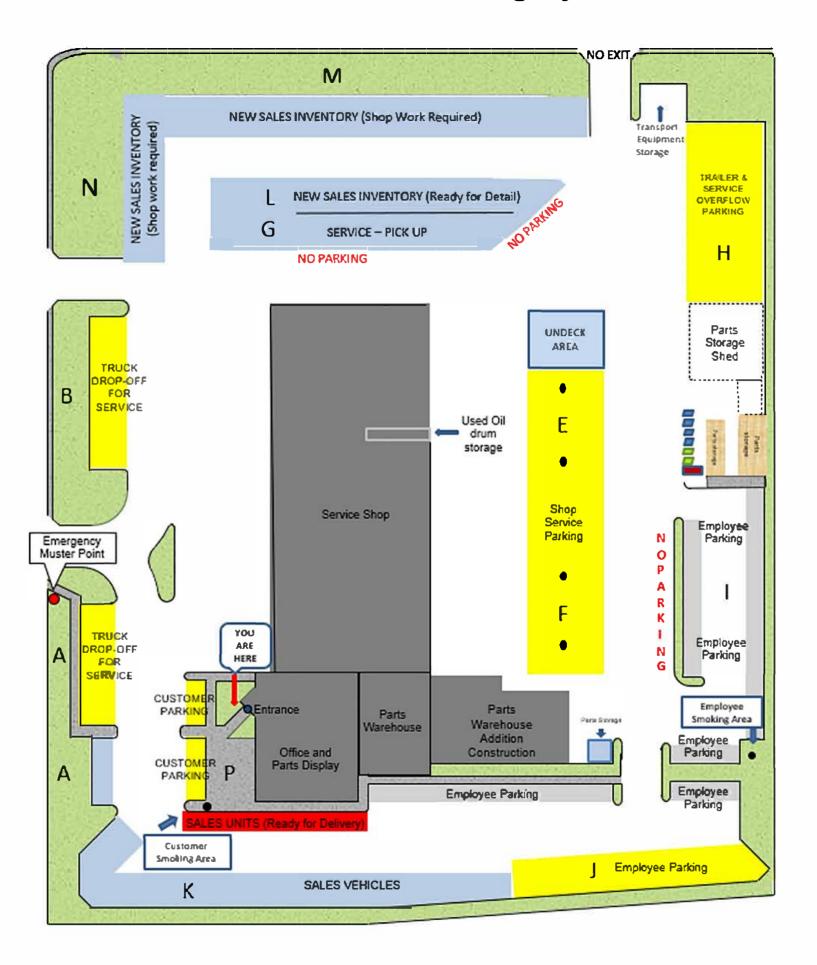

| 6  |
| Sitting area                  | 6  |
| Vending machine               | 6  |
| Customer lounge               | 6  |
| Telephone                     | 6  |
| Work stations                 | 7  |
| Computer                      | 7  |
| Wi-fi                         | 7  |
| Shower                        | 7  |
| Laundry                       | 7  |
| Taxi services                 | 7  |
| Restaurants                   | 8  |
| Convenience stores            | 10 |
| Automated tellers             | 10 |
| Lodging                       | 12 |
| Truck stops                   | 12 |
| Cardlocks                     | 12 |
| Truck washes                  | 12 |

# Interior Layout Main Floor



# Interior Layout Second Floor



# **New West Truck Centre Calgary Site Plan**



#### Restrooms

For your convenience, two restrooms are available for your use. The first is located at the back of the coffee area on the main floor; the second is at the back of the customer lounge on the second floor. Please refer to the dealership interior layout in this booklet.

# **Sitting Area**

There is a sitting area located just off the showroom on the main floor, which has tables and chairs as well as coffee and water for your refreshment. Our brochure racks are situated beside the tables.

# **Vending Machine**

The vending machine is located off the sitting area on the main floor, which is located just off the showroom.

# **Customer Lounge**

Our customer lounge is located on the second floor just to the left of the end of the corridor. It includes a telephone, work stati